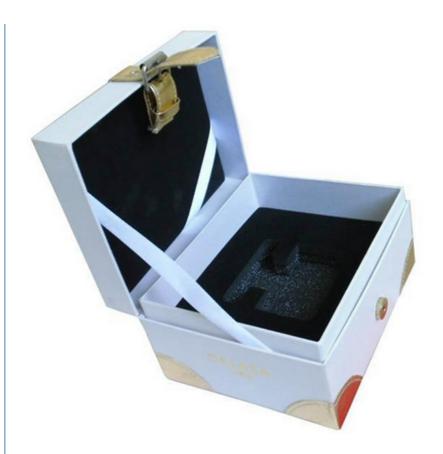

#### **Product Description**

| Item                 | Custom Logo Customize Perfume Paper Boxes                                                      |
|----------------------|------------------------------------------------------------------------------------------------|
| Size                 | Length*Width*Height(cm) Customized, tell us your products size or bottle size                  |
| Color Printing       | Pantone colors(PMS) or common 4 colors(CMYK) process                                           |
| Custom Box<br>Design | Clamshell shape Perfume Boxes                                                                  |
| Surface Disposal     | Matt/Glossy Lamination, Embossing, Texture, Gold/Silver Hot Stamping, Varnishing, Spot UV etc. |
| Boxes                | PVC or PET tray, EVA, Foam, Velvet, Flocking inserts, Cardboard/Hardboard tray,                |
| Accessories          | Button Closure, Drawstring, Eyelet, Ribbon/Stain/Grosgrain/Nylon                               |
| Payment              | 50% deposit in advance, 50% balance against B/L.                                               |
| QC                   | 3 times from material selection,100% inspection for mass goods.                                |
| Certificate          | ISO certificate, Disney, Sedex, FSC .                                                          |