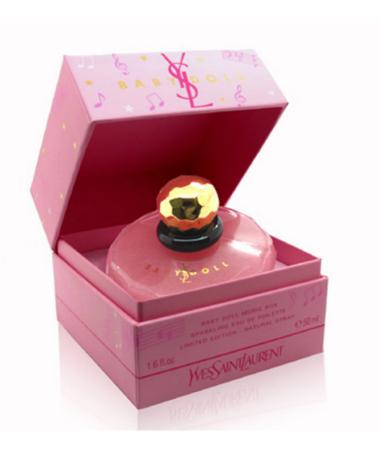

## Custom Logo Stamping Foil Logo Hinged Link Clamshell Shape Paper Candle Perfume Packaging Gift Box For 100ml 50ml 30ml

\*\*Product Description for Shell Shape Perfume Box\*\*

Perfume box gift box clamshell box paper box box for bottle in 30ml 50ml 100ml Fragrance box custom box Introducing our exquisite Shell Shape Perfume Box, the ultimate choice for presenting your fragrances in style. This custom paper box features a clamshell design, expertly crafted to not only captivate the eye but also ensure the safety of your perfume bottles. Designed to accommodate 30ml, 50ml, and 100ml bottles, this versatile packaging solution is perfect for both personal use and gifting.

With our Custom Logo Stamping, you can elevate your branding with a foil logo that adds a touch of elegance to your packaging. Each box is accompanied by a secure foam tray, expertly designed to protect your perfume bottle during shipping and storage, ensuring it arrives in pristine condition.