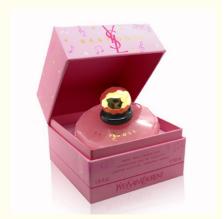

## Custom Logo Stamping Foil Logo Hinged Link Clamshell Shape Paper Candle Perfume Packaging Gift Box For 100ml 50ml 30ml

\*\*Product Description for Shell Shape Perfume Box\*\*

Perfume box gift box clamshell box paper box box for bottle in 30ml 50ml 100ml Fragrance box custom box Introducing our exquisite Shell Shape Perfume Box, the ultimate choice for presenting your fragrances in style. This custom paper box features a clamshell design, expertly crafted to not only captivate the eye but also ensure the safety of your perfume bottles. Designed to accommodate 30ml, 50ml, and 100ml bottles, this versatile packaging solution is perfect for both personal use and gifting.

With our Custom Logo Stamping, you can elevate your branding with a foil logo that adds a touch of elegance to your packaging. Each box is accompanied by a secure foam tray, expertly designed to protect your perfume bottle during shipping and storage, ensuring it arrives in pristine condition.