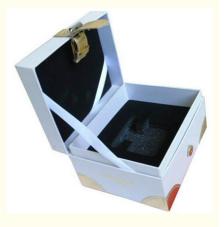

#### **Product Description**

| Item                 | Custom Logo Customize Perfume Paper Boxes                                                      |
|----------------------|------------------------------------------------------------------------------------------------|
| Size                 | Length*Width*Height(cm) Customized, tell us your products size or bottle size                  |
| Color Printing       | Pantone colors(PMS) or common 4 colors(CMYK) process                                           |
| Custom Box<br>Design | Clamshell shape Perfume Boxes                                                                  |
| Surface Disposal     | Matt/Glossy Lamination, Embossing, Texture, Gold/Silver Hot Stamping, Varnishing, Spot UV etc. |
| Boxes                | PVC or PET tray, EVA, Foam, Velvet, Flocking inserts, Cardboard/Hardboard tray,                |
| Accessories          | Button Closure, Drawstring, Eyelet, Ribbon/Stain/Grosgrain/Nylon                               |
| Payment              | 50% deposit in advance, 50% balance against B/L.                                               |
| QC                   | 3 times from material selection,100% inspection for mass goods.                                |
| Certificate          | ISO certificate, Disney, Sedex, FSC .                                                          |