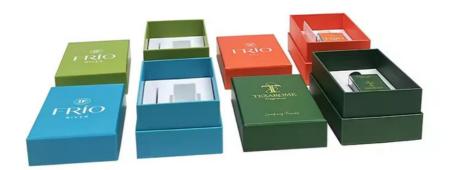

# Cosmetic Perfume Bottle Box Packaging lid base Empty Rigid Gift Card Box Lipstick Custom Gift Luxury Perfume Box

keyword:wine gift boxes,gift box with lid,wine gift box,jewelry gift boxesblack gift box,wooden gift boxes,empty gift boxes,lidded gift boxes,luxury gift box,luxurious gift box,packaging gift boxes,cookie gift box,Magnetic Gift Box,Cardboard Gift Box,cardboard gift box,gift box packaging,wrapped gift boxes,Paper Gift Box,paper gift boxes,large gift boxes for presents,personalised gift boxes,watch gift box,custom gift boxes,personalised gift box,cardboard gift boxes

Premium Quality Materials: Our lid base perfume box is crafted from 157gsm art paper combined with a sturdy 2mm hard paperboard, ensuring both durability and elegance in packaging for your luxury perfume.

#### **Product Description**

| i ioaact               | Description                                                                                                            |
|------------------------|------------------------------------------------------------------------------------------------------------------------|
| Item                   | Cosmetic Perfume Bottle Box Packaging lid base Empty<br>Rigid Gift Card Box Lipstick Custom Gift Luxury Perfume<br>Box |
| Box type               | Lid base gift box                                                                                                      |
| Material               | 157gsm art paper+2mm hard paperboard                                                                                   |
| Size                   | Customized                                                                                                             |
| Feature                | Eco-friendly                                                                                                           |
| Printing<br>Handling   | Box outside is green and matte lamination, inner box is green                                                          |
| Design                 | customer provide                                                                                                       |
| Colour                 | Accept Customized Logo                                                                                                 |
| Sample                 | plain sample 1-2days, colorful sample 4-7days;                                                                         |
| Type of<br>Shipping    | express, air, train, sea shipping                                                                                      |
| Box<br>Accessori<br>es | /                                                                                                                      |
| Inner try              | EVA with velvet                                                                                                        |
| Usage                  | Perfume box                                                                                                            |
| MOQ                    | 1000pcs                                                                                                                |
| Certificate            | ISO certificate, Disney, Sedex, FSC .                                                                                  |
| Artwork<br>Formats     | AI, PDF, CDR, ETC are welcomed                                                                                         |
| Payment                | 30% deposit in advance, 70% balance against B/L.                                                                       |