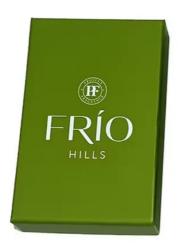

Versatile Usage: Designed specifically as a perfume box, this luxurious packaging also works beautifully for lipsticks and gift cards, making it a versatile option for any cosmetic product.

Prompt Sample Delivery & Reliable Shipping: We offer quick turnaround for samples—plain samples in just 1-2 days and colorful samples in 4-7 days. Choose from various shipping methods, including express, air, train, and sea, ensuring your products arrive on time and intact.

#### **Product Description**

| i ioaact               | Description                                                                                                            |
|------------------------|------------------------------------------------------------------------------------------------------------------------|
| Item                   | Cosmetic Perfume Bottle Box Packaging lid base Empty<br>Rigid Gift Card Box Lipstick Custom Gift Luxury Perfume<br>Box |
| Box type               | Lid base gift box                                                                                                      |
| Material               | 157gsm art paper+2mm hard paperboard                                                                                   |
| Size                   | Customized                                                                                                             |
| Feature                | Eco-friendly                                                                                                           |
| Printing<br>Handling   | Box outside is green and matte lamination, inner box is green                                                          |
| Design                 | customer provide                                                                                                       |
| Colour                 | Accept Customized Logo                                                                                                 |
| Sample                 | plain sample 1-2days, colorful sample 4-7days;                                                                         |
| Type of<br>Shipping    | express, air, train, sea shipping                                                                                      |
| Box<br>Accessori<br>es | /                                                                                                                      |
| Inner try              | EVA with velvet                                                                                                        |
| Usage                  | Perfume box                                                                                                            |
| MOQ                    | 1000pcs                                                                                                                |
| Certificate            | ISO certificate, Disney, Sedex, FSC .                                                                                  |
| Artwork<br>Formats     | AI, PDF, CDR, ETC are welcomed                                                                                         |
| Payment                | 30% deposit in advance, 70% balance against B/L.                                                                       |