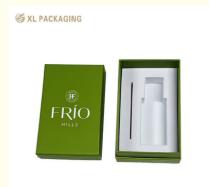

Versatile Usage: Designed specifically as a perfume box, this luxurious packaging also works beautifully for lipsticks and gift cards, making it a versatile option for any cosmetic product.

Prompt Sample Delivery & Reliable Shipping: We offer quick turnaround for samples—plain samples in just 1-2 days and colorful samples in 4-7 days. Choose from various shipping methods, including express, air, train, and sea, ensuring your products arrive on time and intact.

#### **Product Description**

| i ioaact               | Description                                                                                                            |
|------------------------|------------------------------------------------------------------------------------------------------------------------|
| Item                   | Cosmetic Perfume Bottle Box Packaging lid base Empty<br>Rigid Gift Card Box Lipstick Custom Gift Luxury Perfume<br>Box |
| Box type               | Lid base gift box                                                                                                      |
| Material               | 157gsm art paper+2mm hard paperboard                                                                                   |
| Size                   | Customized                                                                                                             |
| Feature                | Eco-friendly                                                                                                           |
| Printing<br>Handling   | Box outside is green and matte lamination, inner box is green                                                          |
| Design                 | customer provide                                                                                                       |
| Colour                 | Accept Customized Logo                                                                                                 |
| Sample                 | plain sample 1-2days, colorful sample 4-7days;                                                                         |
| Type of<br>Shipping    | express, air, train, sea shipping                                                                                      |
| Box<br>Accessori<br>es | /                                                                                                                      |
| Inner try              | EVA with velvet                                                                                                        |
| Usage                  | Perfume box                                                                                                            |
| MOQ                    | 1000pcs                                                                                                                |
| Certificate            | ISO certificate, Disney, Sedex, FSC .                                                                                  |
| Artwork<br>Formats     | AI, PDF, CDR, ETC are welcomed                                                                                         |
| Payment                | 30% deposit in advance, 70% balance against B/L.                                                                       |