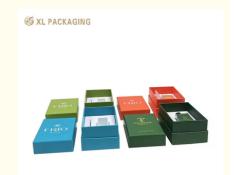

# Cosmetic Perfume Bottle Box Packaging lid base Empty Rigid Gift Card Box Lipstick Custom Gift Luxury Perfume Box

keyword:wine gift boxes,gift box with lid,wine gift box,jewelry gift boxesblack gift box,wooden gift boxes,empty gift boxes,lidded gift boxes,luxury gift box,luxurious gift box,packaging gift boxes,cookie gift box,Magnetic Gift Box,Cardboard Gift Box,cardboard gift box,gift box packaging,wrapped gift boxes,Paper Gift Box,paper gift boxes,large gift boxes for presents,personalised gift boxes,watch gift box,custom gift boxes,personalised gift box,cardboard gift boxes

Premium Quality Materials: Our lid base perfume box is crafted from 157gsm art paper combined with a sturdy 2mm hard paperboard, ensuring both durability and elegance in packaging for your luxury perfume.

#### **Product Description**

| i ioaact               | Description                                                                                                            |
|------------------------|------------------------------------------------------------------------------------------------------------------------|
| Item                   | Cosmetic Perfume Bottle Box Packaging lid base Empty<br>Rigid Gift Card Box Lipstick Custom Gift Luxury Perfume<br>Box |
| Box type               | Lid base gift box                                                                                                      |
| Material               | 157gsm art paper+2mm hard paperboard                                                                                   |
| Size                   | Customized                                                                                                             |
| Feature                | Eco-friendly                                                                                                           |
| Printing<br>Handling   | Box outside is green and matte lamination, inner box is green                                                          |
| Design                 | customer provide                                                                                                       |
| Colour                 | Accept Customized Logo                                                                                                 |
| Sample                 | plain sample 1-2days, colorful sample 4-7days;                                                                         |
| Type of<br>Shipping    | express, air, train, sea shipping                                                                                      |
| Box<br>Accessori<br>es | /                                                                                                                      |
| Inner try              | EVA with velvet                                                                                                        |
| Usage                  | Perfume box                                                                                                            |
| MOQ                    | 1000pcs                                                                                                                |
| Certificate            | ISO certificate, Disney, Sedex, FSC .                                                                                  |
| Artwork<br>Formats     | AI, PDF, CDR, ETC are welcomed                                                                                         |
| Payment                | 30% deposit in advance, 70% balance against B/L.                                                                       |