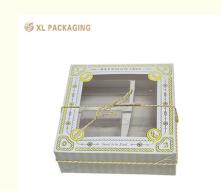

# Shiny Sliver Foil Cosmetic Window Packaging Boxes Folding Paper Box For Hand Cream Gifts

\*\*Product Description for Shiny Silver Foil Cosmetic Window Box\*\*

Elevate your gifting experience with our Shiny Silver Foil Cosmetic Window Box, expertly designed for hand cream gifts and other cosmetic products. This elegant packaging solution not only showcases your products beautifully but also reflects sophistication and style.

Crafted as a foldable card box, this cosmetic window box features a clear window, allowing your customers to preview the exquisite items inside. Made from high-quality folding paper, it combines durability with an eye-catching finish, enhanced by a stunning foil application. Its inexpensive design is perfect for brands looking for cost-effective packaging without compromising on quality.

With rapid production capabilities, our boxes are not only stylish but also practical, ensuring that you can meet your packaging needs swiftly. Ideal for cosmetic brands, gift shops, and more, our shiny silver foil cosmetic window packaging adds a touch of elegance to any product lineup.