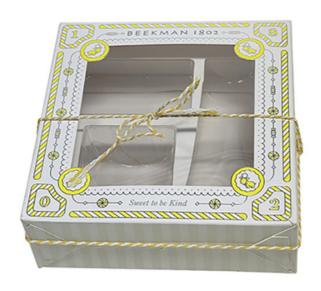

# Shiny Sliver Foil Cosmetic Window Packaging Boxes Folding Paper Box For Hand Cream Gifts

\*\*Product Description for Shiny Silver Foil Cosmetic Window Box\*\*

Elevate your gifting experience with our Shiny Silver Foil Cosmetic Window Box, expertly designed for hand cream gifts and other cosmetic products. This elegant packaging solution not only showcases your products beautifully but also reflects sophistication and style.

Crafted as a foldable card box, this cosmetic window box features a clear window, allowing your customers to preview the exquisite items inside. Made from high-quality folding paper, it combines durability with an eye-catching finish, enhanced by a stunning foil application. Its inexpensive design is perfect for brands looking for cost-effective packaging without compromising on quality.

With rapid production capabilities, our boxes are not only stylish but also practical, ensuring that you can meet your packaging needs swiftly. Ideal for cosmetic brands, gift shops, and more, our shiny silver foil cosmetic window packaging adds a touch of elegance to any product lineup.