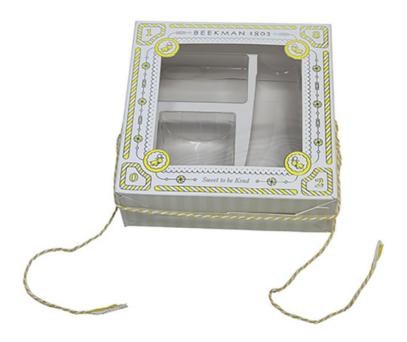

# Shiny Sliver Foil Cosmetic Window Packaging Boxes Folding Paper Box For Hand Cream Gifts

\*\*Product Description for Shiny Silver Foil Cosmetic Window Box\*\*

Elevate your gifting experience with our Shiny Silver Foil Cosmetic Window Box, expertly designed for hand cream gifts and other cosmetic products. This elegant packaging solution not only showcases your products beautifully but also reflects sophistication and style.

Crafted as a foldable card box, this cosmetic window box features a clear window, allowing your customers to preview the exquisite items inside. Made from high-quality folding paper, it combines durability with an eye-catching finish, enhanced by a stunning foil application. Its inexpensive design is perfect for brands looking for cost-effective packaging without compromising on quality.

With rapid production capabilities, our boxes are not only stylish but also practical, ensuring that you can meet your packaging needs swiftly. Ideal for cosmetic brands, gift shops, and more, our shiny silver foil cosmetic window packaging adds a touch of elegance to any product lineup.