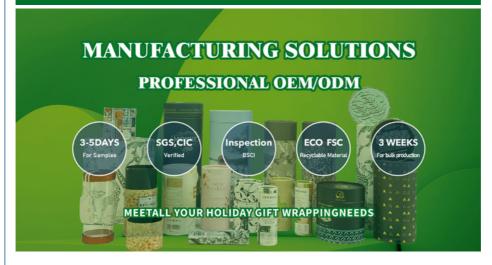

## Shiny Sliver Foil Cosmetic Window Packaging Boxes Folding Paper Box For Hand Cream Gifts Introduction to Common Box Types:

keyword:wine gift boxes,gift box with lid,wine gift box,jewelry gift boxesblack gift box,wooden gift boxes,empty gift boxes,lidded gift boxes,luxury gift box,luxurious gift box,packaging gift boxes,cookie gift box,Magnetic Gift Box,Cardboard Gift Box,cardboard gift box,magnet gift box,gift box packaging,wrapped gift boxes,Paper Gift Box,paper gift boxes,large gift boxes for presents,personalised gift boxes,watch gift box,custom gift boxes,personalised gift box,cardboard gift boxes

\*\*Product Description for Shiny Silver Foil Cosmetic Window Box\*\*

Elevate your gifting experience with our Shiny Silver Foil Cosmetic Window Box, expertly designed for hand cream gifts and other cosmetic products. This elegant packaging solution not only showcases your products beautifully but also reflects sophistication and style.

Crafted as a foldable card box, this cosmetic window box features a clear window, allowing your customers to preview the exquisite items inside. Made from high-quality folding paper, it combines durability with an eye-catching finish, enhanced by a stunning foil application. Its inexpensive design is perfect for brands looking for cost-effective packaging without compromising on quality.

With rapid production capabilities, our boxes are not only stylish but also practical, ensuring that you can meet your packaging needs swiftly. Ideal for cosmetic brands, gift shops, and more, our shiny silver foil cosmetic window packaging adds a touch of elegance to any product lineup.