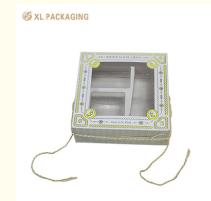

# Shiny Sliver Foil Cosmetic Window Packaging Boxes Folding Paper Box For Hand Cream Gifts

\*\*Product Description for Shiny Silver Foil Cosmetic Window Box\*\*

Elevate your gifting experience with our Shiny Silver Foil Cosmetic Window Box, expertly designed for hand cream gifts and other cosmetic products. This elegant packaging solution not only showcases your products beautifully but also reflects sophistication and style.

Crafted as a foldable card box, this cosmetic window box features a clear window, allowing your customers to preview the exquisite items inside. Made from high-quality folding paper, it combines durability with an eye-catching finish, enhanced by a stunning foil application. Its inexpensive design is perfect for brands looking for cost-effective packaging without compromising on quality.

With rapid production capabilities, our boxes are not only stylish but also practical, ensuring that you can meet your packaging needs swiftly. Ideal for cosmetic brands, gift shops, and more, our shiny silver foil cosmetic window packaging adds a touch of elegance to any product lineup.