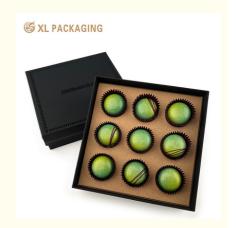

# Custom Chocolate Boxes for Gifts – Premium Packaging, Durable Design for Chocolate Presents

Indulge in the art of gifting with our **Custom Chocolate Boxes**, designed to transform your sweet creations into unforgettable presents. Crafted with premium materials, durable structures, and fully customizable aesthetics, these boxes blend functionality, luxury, and brand storytelling for chocolates, truffles, and confectionery gifts.

## 1. Durable Construction for Chocolate Protection

- · Rigid Board Materials:
  - 300gsm-600gsm high-density cardboard or corrugated board to prevent crushing, ideal for shipping or shelf display.
  - Optional moisture-resistant coatings (e.g., PE laminates) to shield chocolates from humidity and heat.

## 2. Luxury Design Elements for Memorable Gifting

- Premium Finishes:
  - Foil Stamping: Gold, silver, or rose gold accents for logos, brand names, or festive motifs (e.g., hearts, snowflakes).
  - Embossing/Debossing: Tactile details like chocolate swirls, truffle textures, or elegant monograms.
  - Soft-Touch Lamination: Matte or velvet-like coatings for a sophisticated tactile experience.
- · Transparent Windows:
  - Die-cut PVC/PET windows to showcase chocolates (e.g., hand-painted truffles, gourmet bars) without opening the box.