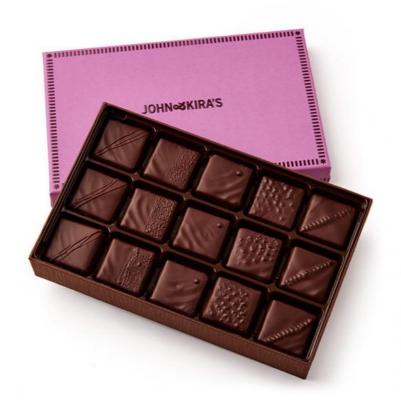

# More Images

## 2. Luxury Design Elements for Memorable Gifting

- Premium Finishes:
  - Foil Stamping: Gold, silver, or rose gold accents for logos, brand names, or festive motifs (e.g., hearts, snowflakes).
  - Embossing/Debossing: Tactile details like chocolate swirls, truffle textures, or elegant monograms.
  - Soft-Touch Lamination: Matte or velvet-like coatings for a sophisticated tactile experience.
- · Transparent Windows:
  - Die-cut PVC/PET windows to showcase chocolates (e.g., hand-painted truffles, gourmet bars) without opening the box.