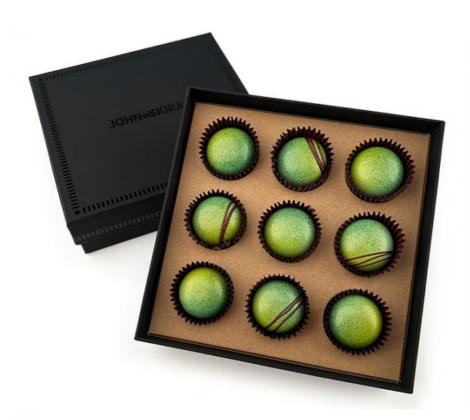

# More Images

## 2. Luxury Design Elements for Memorable Gifting

- Premium Finishes:
  - Foil Stamping: Gold, silver, or rose gold accents for logos, brand names, or festive motifs (e.g., hearts, snowflakes).
  - Embossing/Debossing: Tactile details like chocolate swirls, truffle textures, or elegant monograms.
  - Soft-Touch Lamination: Matte or velvet-like coatings for a sophisticated tactile experience.
- · Transparent Windows:
  - Die-cut PVC/PET windows to showcase chocolates (e.g., hand-painted truffles, gourmet bars) without opening the box.