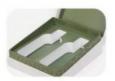

# **Product Specification**

• Printing Technics: Matt Lamination, Embossed

• Application: Chocolate Packaging

Box Type: Magnetic Closure Chocolate Paper Box

Thickness: 1.5mmFinishing: Texture, UV

• Print: White, Black Foil, Embossing

## 1. Durable Construction for Chocolate Protection

- · Rigid Board Materials:
  - 300gsm-600gsm high-density cardboard or corrugated board to prevent crushing, ideal for shipping or shelf display.
  - Optional moisture-resistant coatings (e.g., PE laminates) to shield chocolates from humidity and heat.

### Secure Closures:

- · Magnetic flip lids, ribbon ties, or tuck-top designs ensure chocolates stay fresh and intact during transit.
- Reinforced corners and edges for added sturdiness in bulk orders or gift baskets.

## 2. Luxury Design Elements for Memorable Gifting

- Premium Finishes:
  - Foil Stamping: Gold, silver, or rose gold accents for logos, brand names, or festive motifs (e.g., hearts, snowflakes).
  - Embossing/Debossing: Tactile details like chocolate swirls, truffle textures, or elegant monograms.
  - Soft-Touch Lamination: Matte or velvet-like coatings for a sophisticated tactile experience.
- · Transparent Windows:
  - Die-cut PVC/PET windows to showcase chocolates (e.g., hand-painted truffles, gourmet bars) without opening the box.

#### 3. Customization for Every Occasion

- Branding & Personalization:
  - Full-color CMYK/Pantone® printing to match brand palettes or event themes (weddings, holidays, corporate logos).
  - Add QR codes linking to recipes, gift messages, or chocolate origin stories.
- Functional Inserts
  - Compartmental Trays: Foam, cardboard, or velvet-lined dividers to prevent chocolates from shifting (fits 6-24 pieces).
  - Temperature Control: Optional insulated liners for shipping delicate chocolates (e.g., melt-prone fillings).
- . Size & Shape Options:
  - Classic rectangular/square boxes, round truffle boxes, or custom shapes (hearts, stars, holiday-themed silhouettes).