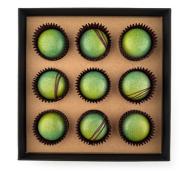

# More Images

## 2. Luxury Design Elements for Memorable Gifting

- Premium Finishes:
  - Foil Stamping: Gold, silver, or rose gold accents for logos, brand names, or festive motifs (e.g., hearts, snowflakes).
  - Embossing/Debossing: Tactile details like chocolate swirls, truffle textures, or elegant monograms.
  - Soft-Touch Lamination: Matte or velvet-like coatings for a sophisticated tactile experience.
- · Transparent Windows:
  - Die-cut PVC/PET windows to showcase chocolates (e.g., hand-painted truffles, gourmet bars) without opening the box.