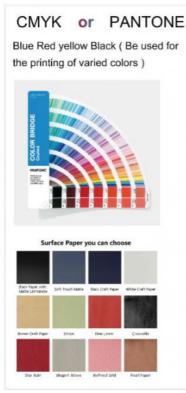

#### 3. Customization for Every Occasion

- Branding & Personalization:
  - Full-color CMYK/Pantone® printing to match brand palettes or event themes (weddings, holidays, corporate logos).
  - Add QR codes linking to recipes, gift messages, or chocolate origin stories.
- Functional Inserts
  - Compartmental Trays: Foam, cardboard, or velvet-lined dividers to prevent chocolates from shifting (fits 6-24 pieces).
  - Temperature Control: Optional insulated liners for shipping delicate chocolates (e.g., melt-prone fillings).
- . Size & Shape Options:
  - Classic rectangular/square boxes, round truffle boxes, or custom shapes (hearts, stars, holiday-themed silhouettes).