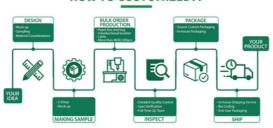

# How to Order Your Custom Chocolate Boxes

- 1. Share Your Vision: Provide chocolate dimensions, design themes, and branding assets (logos, Pantone codes).
- 2. **Design Mockup**: Receive 2–3 digital proofs with proposed finishes and layouts.
- 3. **Sample Approval**: Test a physical sample to ensure fit, print quality, and durability.
- 4. Production & Delivery: Enjoy secure worldwide shipping with tracking (express or economy options).