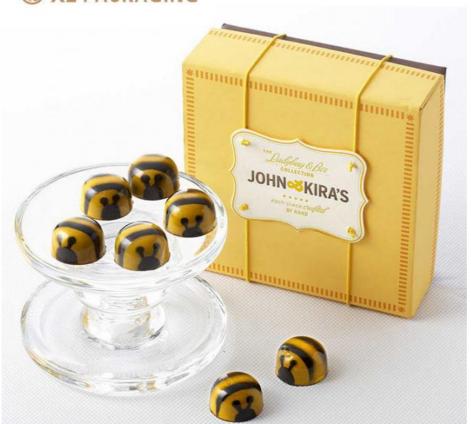

#### Custom Chocolate Boxes for Gifts - Premium Packaging, Durable Design for Chocolate Presents

Wholesale Custom Luxury Chocolate Boxes with Embossed Logo – Anti-Tarnish Packaging for Freshness and Premium Unboxing

Elevate your chocolate brand with our Wholesale Custom Luxury Cardboard Boxes, designed to blend anti-tarnish protection, embossed branding, and easy-open functionality. Perfect for artisanal chocolates, truffles, and gourmet sets, these boxes maintain chocolate freshness while delivering a luxury unboxing experience that drives retail appeal and gifting satisfaction. Key Features: Protection, Luxury, and Functionality

1. Embossed Logo for Premium Branding

Tactile Brand Identity:

Deep embossing of logos, brand names, or chocolate motifs (cocoa beans, swirls) on the box surface, creating a high-end, handcrafted feel.

Foil Accents (Optional):

Gold/silver foil stamping over embossed areas to enhance luxury, ideal for "Artisanal," "Handcrafted," or brand crests.

2. Anti-Tarnish Paper for Chocolate Freshness

Odor & Moisture Control:

Prevents chocolate oxidation and discoloration