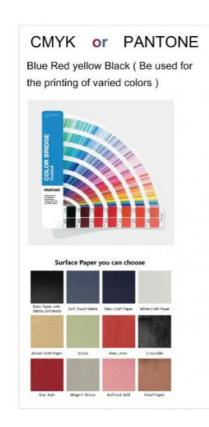

#### **Product Specification**

Application: Chocolate Packaging
Print: Gold Foil, Embossing
Surface Finishing: Glossy/Matte Lamination
Printing: CMYK/Pantone Printing
Surface Finish: Glossy/Matte Lamination
Printing Technics: Matt Lamination, Embossed

### **HOW TO CUSTOMIZED??**

Blister

EPE Foam

Cardboard

EVA

Laser Engraving

Ribbon

Silk Fabric