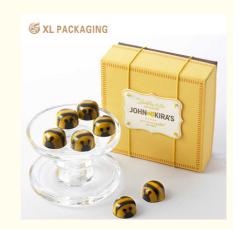

#### Custom Chocolate Boxes for Gifts - Premium Packaging, Durable Design for Chocolate Presents

Wholesale Custom Luxury Chocolate Boxes with Embossed Logo – Anti-Tarnish Packaging for Freshness and Premium Unboxing

Elevate your chocolate brand with our Wholesale Custom Luxury Cardboard Boxes, designed to blend anti-tarnish protection, embossed branding, and easy-open functionality. Perfect for artisanal chocolates, truffles, and gourmet sets, these boxes maintain chocolate freshness while delivering a luxury unboxing experience that drives retail appeal and gifting satisfaction. Key Features: Protection, Luxury, and Functionality

1. Embossed Logo for Premium Branding

Tactile Brand Identity:

Deep embossing of logos, brand names, or chocolate motifs (cocoa beans, swirls) on the box surface, creating a high-end, handcrafted feel.

Foil Accents (Optional):

Gold/silver foil stamping over embossed areas to enhance luxury, ideal for "Artisanal," "Handcrafted," or brand crests.

2. Anti-Tarnish Paper for Chocolate Freshness

Odor & Moisture Control:

Prevents chocolate oxidation and discoloration