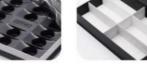

Material: 800gsm+ rigid cardboard, food-grade anti-tarnish paper Embossing: Deep deboss/emboss with optional foil stamping

Closure: Magnetic, ribbon tie, or snap-lock

Interior Fit: Custom die-cut for truffles, bars, or multi-piece sets

### **HOW TO CUSTOMIZED??**

Blister

EPE Foam

Cardboard

EVA

Laser Engraving

Ribbon

Silk Fabric

Velvet with EVA

LOGO

Cylinder Box

Shipping Box

Paper Bag

Magentic Gift Box

Base and lid Box

Flip Box