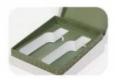

Material: 800gsm+ rigid cardboard, food-grade anti-tarnish paper Embossing: Deep deboss/emboss with optional foil stamping

Closure: Magnetic, ribbon tie, or snap-lock

Interior Fit: Custom die-cut for truffles, bars, or multi-piece sets

Velvet with EVA

LOGO

Cylinder Box

Shipping Box

Paper Bag

Magentic Gift Box

Base and lid Box

Flip Box