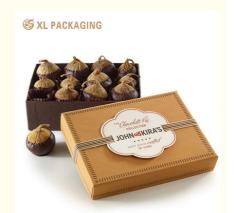

#### Custom Chocolate Boxes for Gifts - Premium Packaging, Durable Design for Chocolate Presents

Wholesale Custom Luxury Chocolate Boxes with Embossed Logo – Anti-Tarnish Packaging for Freshness and Premium Unboxing

Elevate your chocolate brand with our Wholesale Custom Luxury Cardboard Boxes, designed to blend anti-tarnish protection, embossed branding, and easy-open functionality. Perfect for artisanal chocolates, truffles, and gourmet sets, these boxes maintain chocolate freshness while delivering a luxury unboxing experience that drives retail appeal and gifting satisfaction. Key Features: Protection, Luxury, and Functionality

1. Embossed Logo for Premium Branding

Tactile Brand Identity:

Deep embossing of logos, brand names, or chocolate motifs (cocoa beans, swirls) on the box surface, creating a high-end, handcrafted feel.

Foil Accents (Optional):

Gold/silver foil stamping over embossed areas to enhance luxury, ideal for "Artisanal," "Handcrafted," or brand crests.

2. Anti-Tarnish Paper for Chocolate Freshness

Odor & Moisture Control:

Prevents chocolate oxidation and discoloration