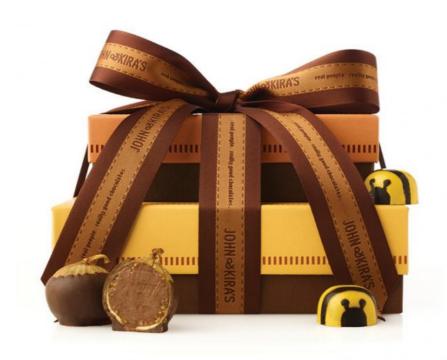

#### Custom Chocolate Boxes for Gifts - Premium Packaging, Durable Design for Chocolate Presents

Wholesale Custom Luxury Chocolate Boxes with Embossed Logo – Anti-Tarnish Packaging for Freshness and Premium Unboxing

Elevate your chocolate brand with our Wholesale Custom Luxury Cardboard Boxes, designed to blend anti-tarnish protection, embossed branding, and easy-open functionality. Perfect for artisanal chocolates, truffles, and gourmet sets, these boxes maintain chocolate freshness while delivering a luxury unboxing experience that drives retail appeal and gifting satisfaction. Key Features: Protection, Luxury, and Functionality

1. Embossed Logo for Premium Branding

Tactile Brand Identity:

Deep embossing of logos, brand names, or chocolate motifs (cocoa beans, swirls) on the box surface, creating a high-end, handcrafted feel.

Foil Accents (Optional):

Gold/silver foil stamping over embossed areas to enhance luxury, ideal for "Artisanal," "Handcrafted," or brand crests.

2. Anti-Tarnish Paper for Chocolate Freshness

Odor & Moisture Control:

Prevents chocolate oxidation and discoloration