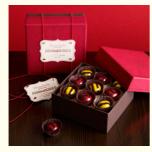

### **Product Description**

|                       | Chocolate Truffle Packaging with Shockproof Insert   Anti-Tarnish |
|-----------------------|-------------------------------------------------------------------|
| Item                  | Paper, Moisture Barrier & Snug Fit Design - Protect Delicate      |
|                       | Truffles During Shipping & Display                                |
| Keywords              | Chocolate Box, Red Chocolate Gift Box, Chocolate Paper Box        |
| Size                  | Customized                                                        |
| Printing              | Purple, Brown                                                     |
| Surface Disposal      | Gold foil, UV                                                     |
| Boxes Accessories     | Food Grade Kraft Paperboard                                       |
| MOQ                   | 500pcs                                                            |
| Artwork Formats       | AI, PDF, CDR, ETC are welcomed                                    |
| Packaging             | Poly Bag, Standard Export Carton                                  |
| Sample Time           | 5-7 days for Chocolate Paper Box                                  |
| Production lead time: | 20 days for Chocolate Box                                         |
| Payment               | 30% deposit in advance, 70% balance against B/L.                  |
| QC                    | 3 times from material selection,100% inspection for mass goods.   |
| Certificate           | ISO certificate, Disney, Sedex, FSC .                             |