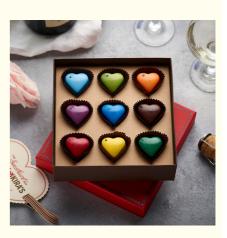

### **Product Description**

|                       | Chocolate Truffle Packaging with Shockproof Insert   Anti-Tarnish |
|-----------------------|-------------------------------------------------------------------|
| Item                  | Paper, Moisture Barrier & Snug Fit Design - Protect Delicate      |
|                       | Truffles During Shipping & Display                                |
| Keywords              | Chocolate Box, Red Chocolate Gift Box, Chocolate Paper Box        |
| Size                  | Customized                                                        |
| Printing              | Purple, Brown                                                     |
| Surface Disposal      | Gold foil, UV                                                     |
| Boxes Accessories     | Food Grade Kraft Paperboard                                       |
| MOQ                   | 500pcs                                                            |
| Artwork Formats       | AI, PDF, CDR, ETC are welcomed                                    |
| Packaging             | Poly Bag, Standard Export Carton                                  |
| Sample Time           | 5-7 days for Chocolate Paper Box                                  |
| Production lead time: | 20 days for Chocolate Box                                         |
| Payment               | 30% deposit in advance, 70% balance against B/L.                  |
| QC                    | 3 times from material selection,100% inspection for mass goods.   |
| Certificate           | ISO certificate, Disney, Sedex, FSC .                             |