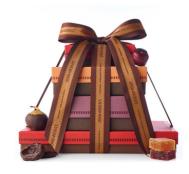

Custom Print Luxury Chocolate Gift Boxes with Gold Foil Stamping & Ribbon Bow

Elevate your holiday gifting, corporate hampers, and wedding favors with our Custom Print Luxury Chocolate Gift Boxes, blending opulent gold foil stamping, elegant ribbon bows, and premium craftsmanship. These boxes transform artisanal chocolates into unforgettable gifts, combining visual luxury with functional design for a memorable unboxing experience. Key Features: Opulence Meets Festive Elegance

1. Gold Foil Stamping for Luxurious Accents

Luminous Metallic Detailing:

Precision hot-stamped gold foil (bright or matte) applied to logos, holiday motifs (snowflakes, wreaths), or custom messages (e.g., "Season's Greetings") on the box exterior.

Embossed Texture Integration:

Gold foil paired with embossing for tactile elements like raised cocoa beans, monograms, or "Handcrafted" seals, enhancing the premium feel.

2. Decorative Ribbon Bow for Elegant Finishing

Premium Fabric Accents:

Satin, organza, or grosgrain ribbon bows in complementary colors (red, green, gold) tied around the box, removable for a dramatic unboxing reveal.

Custom Bow Options:

Embroidered initials, metallic thread patterns, or holiday-themed shapes (e.g., heart bows for weddings, snowflake charms for Christmas).