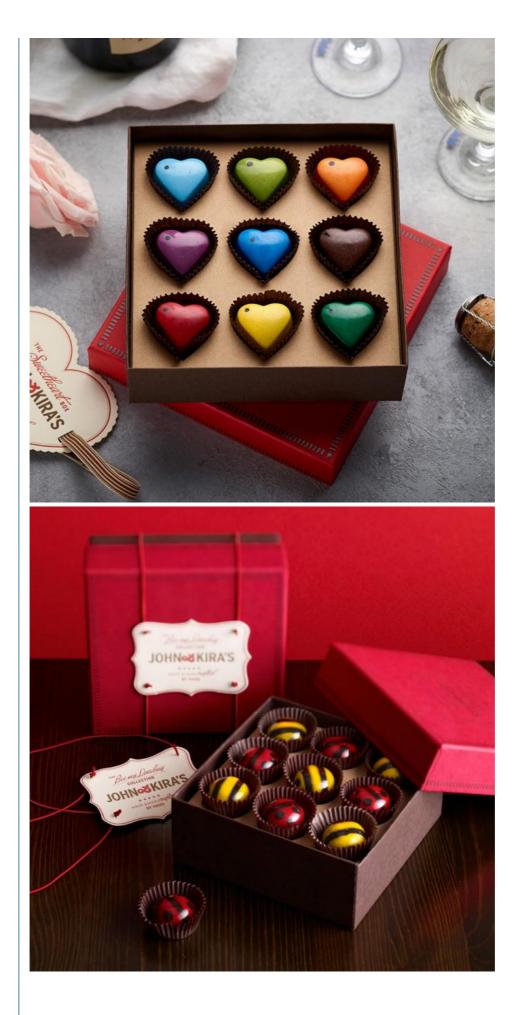

### **Product Description**

|                       | Chocolate Truffle Packaging with Shockproof Insert   Anti-Tarnish |
|-----------------------|-------------------------------------------------------------------|
| Item                  | Paper, Moisture Barrier & Snug Fit Design - Protect Delicate      |
|                       | Truffles During Shipping & Display                                |
| Keywords              | Chocolate Box, Red Chocolate Gift Box, Chocolate Paper Box        |
| Size                  | Customized                                                        |
| Printing              | Purple, Brown                                                     |
| Surface Disposal      | Gold foil, UV                                                     |
| Boxes Accessories     | Food Grade Kraft Paperboard                                       |
| MOQ                   | 500pcs                                                            |
| Artwork Formats       | AI, PDF, CDR, ETC are welcomed                                    |
| Packaging             | Poly Bag, Standard Export Carton                                  |
| Sample Time           | 5-7 days for Chocolate Paper Box                                  |
| Production lead time: | 20 days for Chocolate Box                                         |
| Payment               | 30% deposit in advance, 70% balance against B/L.                  |
| QC                    | 3 times from material selection,100% inspection for mass goods.   |
| Certificate           | ISO certificate, Disney, Sedex, FSC .                             |