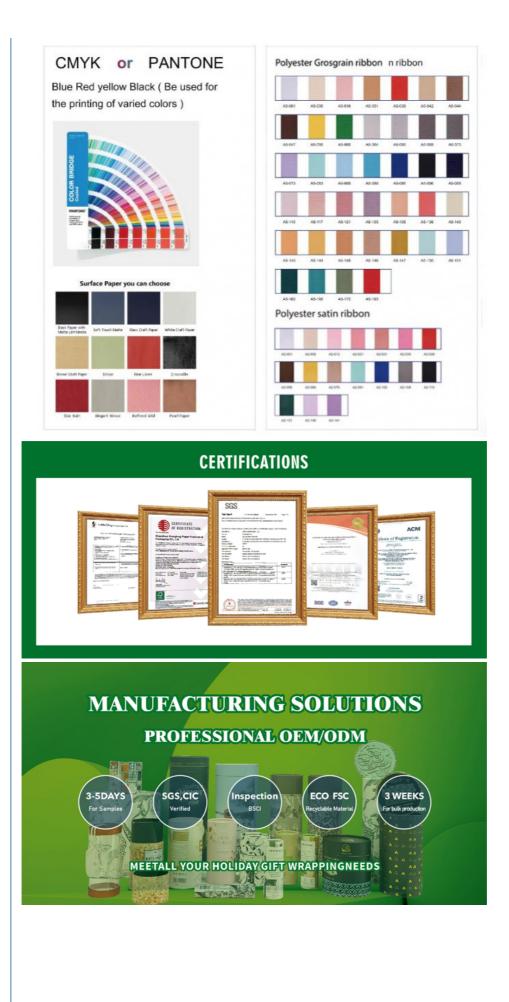

## **Product Specification**

- Application:
- Printing:
- Surface Finish:
- Printing Technics:
- Logo:
- Sample Time:
- Usage:
- Chocolate truffle candy Packaging Boxes CMYK/Pantone Printing Glossy/Matte Lamination Matt Lamination, Embossed Customer' Logo
- 5-7 Days
- Packaging For Chocolate

Premium Fabric Accents:

Satin, organza, or grosgrain ribbon bows in complementary colors (red, green, gold) tied around the box, removable for a dramatic unboxing reveal.

Custom Bow Options:

Embroidered initials, metallic thread patterns, or holiday-themed shapes (e.g., heart bows for weddings, snowflake charms for Christmas).

3. Vibrant Custom Printing & Finishes

Full-Color Festive Designs:

CMYK/Pantone printing for:

Holiday-themed backgrounds (winter landscapes, festive patterns)

Wedding color palettes (ivory, blush, gold)

Corporate brand colors with seasonal motifs

Surface Treatments:

Matte/gloss lamination, spot UV varnish, or soft-touch coatings to enhance the contrast of gold foil and printed designs.